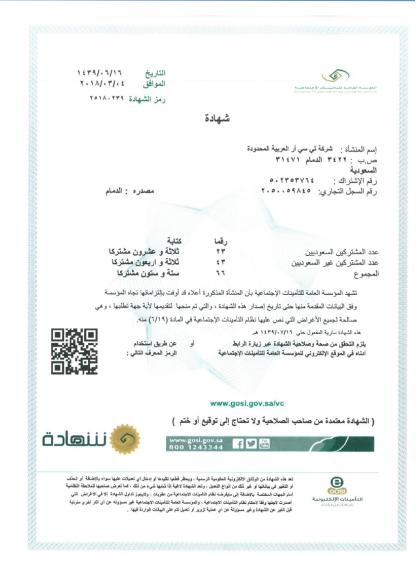

## **GENERAL ORGANIZATION OF SOCIAL INSURANCE**

| al Insurance |           | المؤسسة العامة للتأمينات الاجتماعية  |
|--------------|-----------|--------------------------------------|
| 1            |           | مكتب المنطقة الشرقية                 |
|              |           | التاريخ ١٤٣٥/٠٢/٠٨                   |
|              | شهادة     | الموافق ٢٠١٣/١٢/١١                   |
|              | المحده دة | اسم المنشأة · شبركة تريسر أر العربية |

| إسم المنشأة : شركة تي سي أر العربية المحدودة |
|----------------------------------------------|
| ص.ب : ۳٤۲۲ الدمام ۳۱٤۷۱                      |
| السعودية                                     |
|                                              |

|               | رقم الإشتراك : ٥٠٢٣٥٣٧٦٤       |
|---------------|--------------------------------|
| مصدره: الدمام | رقم السجل التجاري : ٢،٥،،٥٩٨٤٥ |

| كتابة                 | رقما |                             |
|-----------------------|------|-----------------------------|
| سبعة مشتركين          | ٧    | عدد المشتركين السعوديين     |
| ستة و ثلاثون مشتركا   | ٣٦   | عدد المشتركين غير السعوديين |
| ثلاثة و اربعون مشتركا | ٤٣   | المجموع                     |

تشهد المؤسسة العامة للتأمينات الإجتماعية بأن المنشأة المذكورة أعلاه قد أوفت بالتزاماتها تجاه المؤسسة وفق البيانات المقدمة منها حتى تاريخ إصدار هذه الشهادة ، والتي تم منحها لتقديمها لأية جهة تطلبها ، وهي صالحة لجميع الأغراض التي نص عليها نظام التأمينات الإجتماعية في المادة (٦/١٩) منه .

> هذه الشهادة سارية المفعول حتى ١٤٣٥/٠٨/٠٨ هـ. (الثمامن من شهر شعبان لعام ألف و اريعمائة و خمسة و ثلاثون هجرية )

- لايعتد إلا بأصل هذه الشهادة لجميع الأغراض.
- ٢ تعتبر هذه الشهادة لاغية في حالة وجود كشط أو شطب عليها.
- إن تصنيف منشأتكم في برنامج نطاقات خاضع لأحكام ذلك البرنامج .

مكتب المُتْطقَةُ الشَّرِقَيةُ صندوق بِريد ١٢٠٣ الدمام ١٢٤٣ – هاتف: ٢٢٧٥٦٦٦ –قالكس: ٨٢٧٠٣٠٣ P.O.Boxt283-damman(31431) -Tet8275666-Fax:8278033-WebSite:www.goal.gov.sa-E-mail:dmm@goal.gov.sa